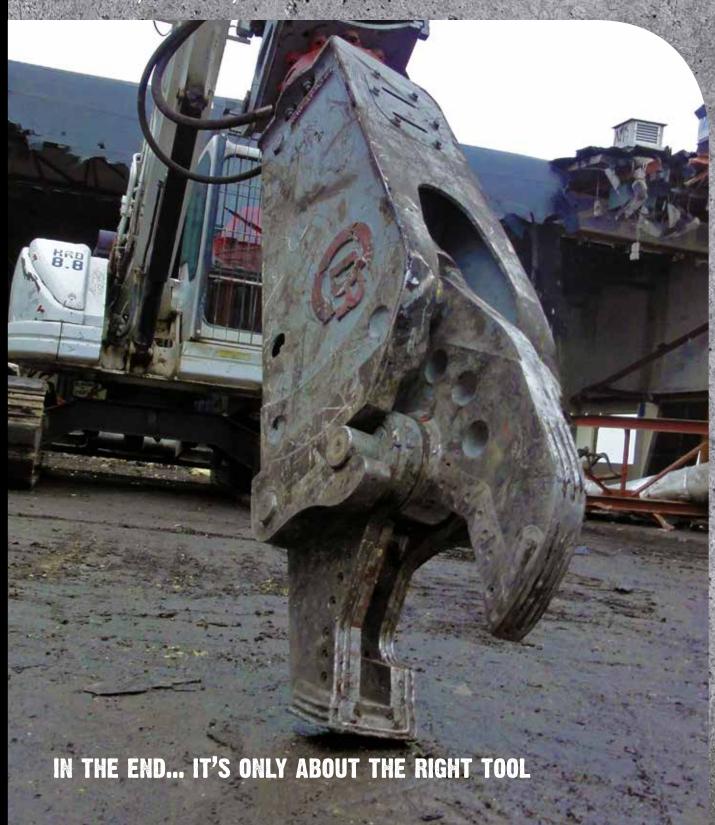

## DEMAREC MULTI-SHEAR

The DEMAREC DMS Multi-shear is the ideal flexible shear for use with midi excavators and skid-steers. The DMS is a truly multifunctional shear thanks to the mechanical change system and the wide range of available jaws. There are jaws available for cutting through reinforced concrete (DMS-05-C), scrap (DMS-05-S), and for cutting cables (DMS-05-V). The DMS-05 can be used for both primary and secondary demolition work. All jaws are fitted with replaceable wear parts where possible.

Jaws can be quickly and safely changed in just a few minutes.