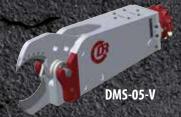

# DEMAREC MULTI-SHEAR DMS-05-C, DMS-05-S, DMS-05-V

## DEMAREC MULTI-SHEAR

The DEMAREC DMS Multi-shear is the ideal flexible shear for use with midi excavators and skid-steers. The DMS is a truly multifunctional shear thanks to the mechanical change system and the wide range of available jaws. There are jaws available for cutting through reinforced concrete (DMS-05-C), scrap (DMS-05-S), and for cutting cables (DMS-05-V). The DMS-05 can be used for both primary and secondary demolition work. All jaws are fitted with replaceable wear parts where possible.